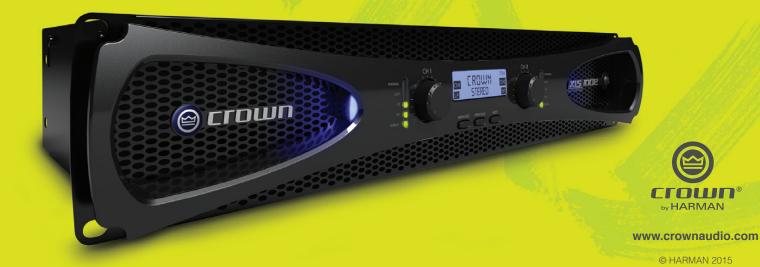

## GO AHEAD, GET LOUD

Meet the new **XLS DriveCore**<sup>™</sup> **2 Series.** The next generation of XLS got a makeover with a sleek new look, larger LCD display, and more DSP functionality with band-pass filters. The XLS DriveCore 2 Series is ultra-efficient, with Crown's patented DriveCore technology and selectable input sensitivity that can drive 2400W at 4Ω bridged with tons of headroom guaranteeing a clean, undistorted signal straight to your speakers. The XLS DriveCore 2 assures that you will be heard as you deliver powerful, pure sound experiences for any venue.

## FEATURES

- ✓ Class D amp with Crown's ultra-efficient DriveCore technology weighs less than 11 lbs (5 kg)
- Expanded DSP functionality: More control; hi, low, and band-pass filters per channel
- Increased lighting functionality; turn off all LED indicators except clip and thermal to reduce distraction in dark venues
- ✓ Selectable input sensitivity; 1.4Vrms and .775Vrms options so that your amp can be driven to full power
- $\checkmark$  Set your display to sleep after a specified time without having to press a button
- Security setting disables menu buttons; menu locked/unlocked by entering a button combination.
- System reset allows factory settings to be restored
- ✓ Remote sleep mode trigger
- ✓ Peakx<sup>™</sup> Limiters provide maximum output while protecting your speakers
- ✓ XLR, 1/4", RCA inputs provide flexibility
- ✓ Integrated PureBand™ Crossover System for better performance and control
- Efficient, whisper quiet, forced-air fans prevent excessive thermal buildup