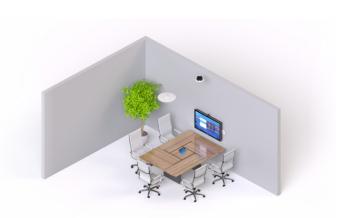

#### **HUDDLE ROOM**

1 Stem Ceiling | 1 Stem Speaker | 1 Stem Hub | 1 Stem Control