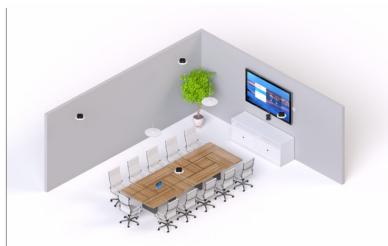

#### **MEDIUM CONFERENCE ROOM**

2 Stem Ceilings | 4 Stem Speakers | 1 Stem Hub | 1 Stem Control