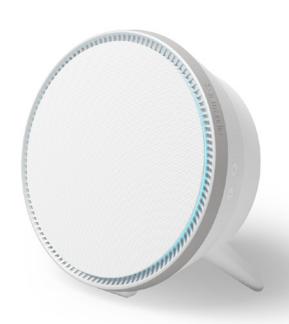

# EXPAND SOUND ANYWHERE IN THE ROOM

**Networked Loudspeaker** — With its powerful driver and built-in technology, Stem Speaker delivers an exceptional sound experience in any meeting room while allowing you to choose the mounting option that best fits your room.

## SET IT UP YOUR WAY

A choice of ceiling, wall, or table mounting options gives you ultimate flexibility and the freedom to highlight your tech or keep it incognito in any environment.

## **DIMENSIONS**

Diameter: 7.75 in. (19.7 cm) Height: 3 in. (7.6 cm)