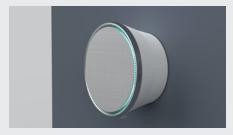

# EXPAND SOUND ANYWHERE IN THE ROOM

**Networked Loudspeaker** — With its powerful driver and built-in technology, Stem Speaker delivers an exceptional sound experience in any meeting room while allowing you to choose the mounting option that best fits your room.

## SET IT UP YOUR WAY

A choice of ceiling, wall, or table mounting options gives you ultimate flexibility and the freedom to highlight your tech or keep it incognito in any environment.

## INSTALLATION

Power over Ethernet (PoE+) and networked setup eliminate complicated cabling and make installation effortless.

**WALL MOUNT** 

**TABLE STAND** 