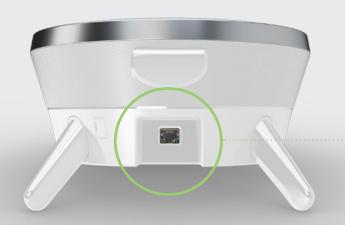

e mounting options gives you ultimate flexibility and the freedom to highlight your tech or keep it incognito in any environment.



## SCALES WITH YOUR ECOSYSTEM

Add Stem Speaker to your other Ecosystem devices to expand sound in any meeting space.



# SIMPLE CONTROLS

Turn the sound up or down with volume buttons on the device or adjust the speaker volume using Stem Control.



# TURN UP THE TUNES

Beyond video conferencing, you can also use Stem Speaker to play program audio, background music, or listen to your favorite songs at full volume.



## INSTALLATION

Power over Ethernet (PoE+) and networked setup eliminate complicated cabling and make installation effortless.







**WALL MOUNT** 



**TABLE STAND** 

## **DIMENSIONS**

Diameter: 7.75 in. (19.7 cm) Height: 3 in. (7.6 cm)



## **CONNECTIONS**

**RJ45 Ethernet** 



## **APPLICATIONS**

Need more coverage? Mix and match with other Stem Ecosystem devices for a customized audio solution to perfect the pick-up in your rooms. The reference designs below are just a few examples of how you can create countless combinations of Stem Ecosystem devices to meet the needs of any meeting room environment.

See more examples at www.stemaudio.com/reference-room-designs



#### **HUDDLE ROOM**

1 Stem Ceiling | 1 Stem Speaker | 1 Stem Hub | 1 Stem Control



#### **MEDIUM CONFERENCE ROOM**

2 Stem Ceilings | 4 Stem Speakers | 1 Stem Hub | 1 Stem Control



## **U-SHAPED CONFERENCE ROOM**

3 Stem Ceilings | 5 Stem Speakers | 1 Stem Hub | 1 Stem Control



## CLASSROOM

1 Stem Wall | 4 Stem Speakers | 1 Stem Hub | 1 Stem Cont