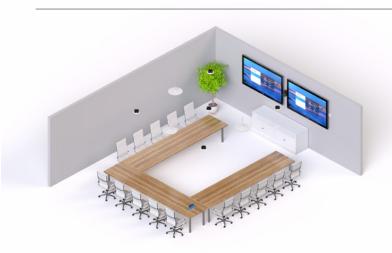

## **U-SHAPED CONFERENCE ROOM**

3 Stem Ceilings | 5 Stem Speakers | 1 Stem Hub | 1 Stem Control