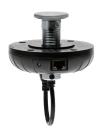

## **OVERVIEW**

The MXA Network Mute Button is a configurable PoE-powered mute button accessory designed for Shure networked audio products, including Microflex<sup>®</sup> Advance™ Array Microphones as well as the IntelliMix<sup>®</sup> P300 and IntelliMix Room DSPs, and ANIUSB-MATRIX. One or many of the low-profile touch sensitive mute buttons can be configured to mute one or multiple microphones, depending on user needs or room configurations.

## **FEATURES**

- $\cdot\,$  Designer System Configuration software for easy setup and configuration
- · SystemOn<sup>™</sup> Asset Management for remote management & troubleshooting
- PoE powered
- Compatible with third party control systems via programmable control strings
- LED status ring with configurable colors and brightness
- Configurable as toggle, push to talk and push to mute functionality
- IPX1 rated
- Easy table installation in 1" (25mm) or 7/8" (22mm) holes
- Available with or without microphone icon