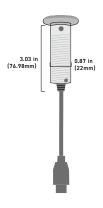

## SPECIFICATIONS (subject to change)

| ELECTRICAL                  |                                                   |  |
|-----------------------------|---------------------------------------------------|--|
| Connector Type              | RJ45, 8-pin power cable                           |  |
| Cable Requirements          | Cat 5e or higher (shielded cable recommended)     |  |
| Power Requirements          | Power over Ethernet (PoE), Class 1                |  |
| Power Consumption           | 2 W, maximum                                      |  |
| Control Software            | Shure Designer                                    |  |
| Ingress Protection Rating   | IEC 60529 IPX1 Water Protected                    |  |
| MECHANICAL                  |                                                   |  |
| Operating Temperature Range | -6.7°C (20°F) to 40°C (104°F)                     |  |
| Storage Temperature Range   | -29°C (-20°F) to 74°C (165°F)                     |  |
| DIMENSIONS (H x W x D)      |                                                   |  |
| Base                        | 3.74 x 3.74 x 1.06 in. (94.96 x 94.96 x 27.04 mm) |  |
| Mute Button                 | 1.54 x 1.54 x 0.2 in. (39.02 x 39.02 x 5.02 mm)   |  |
| Mute Button Tube            | 0.87 x 0.87 x 3.03 in. (22 x 22 x 76.98 mm)       |  |
| Grommet                     | 1.97 x 1.97 x 0.31 in. (49.97 x 49.97 x 8 mm)     |  |
| Spacer                      | 1.93 x 1.93 x 0.05 in. (49 x 49 x 1.2 mm)         |  |
| AVAILABLE MODELS            |                                                   |  |
| MXA-NMB                     | Network Mute Button                               |  |