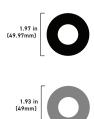

## SPECIFICATIONS (subject to change)

| ELECTRICAL                  |                                                   |  |
|-----------------------------|---------------------------------------------------|--|
| Connector Type              | RJ45, 8-pin power cable                           |  |
| Cable Requirements          | Cat 5e or higher (shielded cable recommended)     |  |
| Power Requirements          | Power over Ethernet (PoE), Class 1                |  |
| Power Consumption           | 2 W, maximum                                      |  |
| Control Software            | Shure Designer                                    |  |
| Ingress Protection Rating   | IEC 60529 IPX1 Water Protected                    |  |
| MECHANICAL                  |                                                   |  |
| Operating Temperature Range | -6.7°C (20°F) to 40°C (104°F)                     |  |
| Storage Temperature Range   | -29°C (-20°F) to 74°C (165°F)                     |  |
| DIMENSIONS (H x W x D)      |                                                   |  |
| Base                        | 3.74 x 3.74 x 1.06 in. (94.96 x 94.96 x 27.04 mm) |  |
| Mute Button                 | 1.54 x 1.54 x 0.2 in. (39.02 x 39.02 x 5.02 mm)   |  |
| Mute Button Tube            | 0.87 x 0.87 x 3.03 in. (22 x 22 x 76.98 mm)       |  |
| Grommet                     | 1.97 x 1.97 x 0.31 in. (49.97 x 49.97 x 8 mm)     |  |
| Spacer                      | 1.93 x 1.93 x 0.05 in. (49 x 49 x 1.2 mm)         |  |
| AVAILABLE MODELS            |                                                   |  |
| MXA-NMB                     | Network Mute Button                               |  |