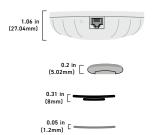

## SPECIFICATIONS (subject to change)

| ELECTRICAL                  |                                                   |  |
|-----------------------------|---------------------------------------------------|--|
| Connector Type              | RJ45, 8-pin power cable                           |  |
| Cable Requirements          | Cat 5e or higher (shielded cable recommended)     |  |
| Power Requirements          | Power over Ethernet (PoE), Class 1                |  |
| Power Consumption           | 2 W, maximum                                      |  |
| Control Software            | Shure Designer                                    |  |
| Ingress Protection Rating   | IEC 60529 IPX1 Water Protected                    |  |
| MECHANICAL                  |                                                   |  |
| Operating Temperature Range | -6.7°C (20°F) to 40°C (104°F)                     |  |
| Storage Temperature Range   | -29°C (-20°F) to 74°C (165°F)                     |  |
| DIMENSIONS (H x W x D)      |                                                   |  |
| Base                        | 3.74 x 3.74 x 1.06 in. (94.96 x 94.96 x 27.04 mm) |  |
| Mute Button                 | 1.54 x 1.54 x 0.2 in. (39.02 x 39.02 x 5.02 mm)   |  |
| Mute Button Tube            | 0.87 x 0.87 x 3.03 in. (22 x 22 x 76.98 mm)       |  |
| Grommet                     | 1.97 x 1.97 x 0.31 in. (49.97 x 49.97 x 8 mm)     |  |
| Spacer                      | 1.93 x 1.93 x 0.05 in. (49 x 49 x 1.2 mm)         |  |
| AVAILABLE MODELS            |                                                   |  |
| MXA-NMB                     | Network Mute Button                               |  |