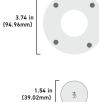

## SPECIFICATIONS (subject to change)

| ELECTRICAL                  |                                                   |  |
|-----------------------------|---------------------------------------------------|--|
| Connector Type              | RJ45, 8-pin power cable                           |  |
| Cable Requirements          | Cat 5e or higher (shielded cable recommended)     |  |
| Power Requirements          | Power over Ethernet (PoE), Class 1                |  |
| Power Consumption           | 2 W, maximum                                      |  |
| Control Software            | Shure Designer                                    |  |
| Ingress Protection Rating   | IEC 60529 IPX1 Water Protected                    |  |
| MECHANICAL                  |                                                   |  |
| Operating Temperature Range | -6.7°C (20°F) to 40°C (104°F)                     |  |
| Storage Temperature Range   | -29°C (-20°F) to 74°C (165°F)                     |  |
| DIMENSIONS (H x W x D)      |                                                   |  |
| Base                        | 3.74 x 3.74 x 1.06 in. (94.96 x 94.96 x 27.04 mm) |  |
| Mute Button                 | 1.54 x 1.54 x 0.2 in. (39.02 x 39.02 x 5.02 mm)   |  |
| Mute Button Tube            | 0.87 x 0.87 x 3.03 in. (22 x 22 x 76.98 mm)       |  |
| Grommet                     | 1.97 x 1.97 x 0.31 in. (49.97 x 49.97 x 8 mm)     |  |
| Spacer                      | 1.93 x 1.93 x 0.05 in. (49 x 49 x 1.2 mm)         |  |
| AVAILABLE MODELS            |                                                   |  |
| MXA-NMB                     | Network Mute Button                               |  |