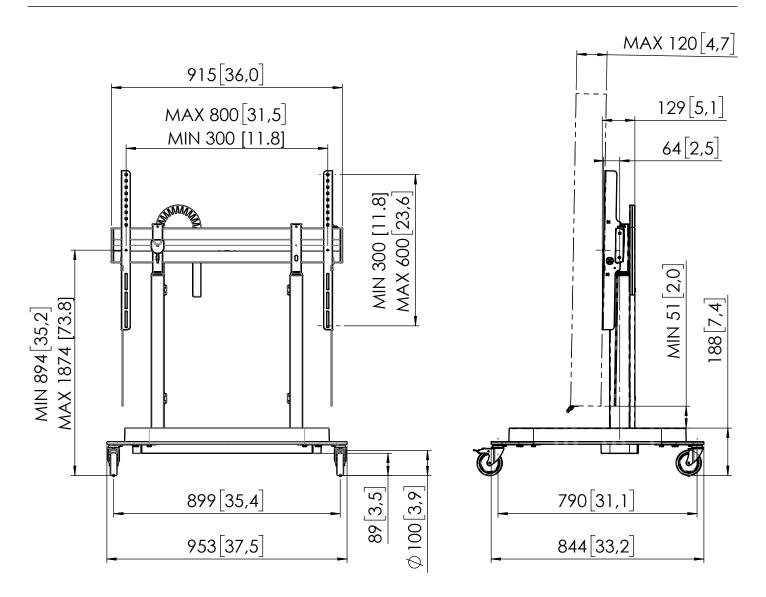

## RISE 5205 Motorized display lift trolley 50 mm/s

Dimensions in mm [inch]

| Screen sizes: | 55 inch - 86 inch  |
|---------------|--------------------|
| Max load:     | 120 kg / 264.5 lbs |
| Net weight:   | 39.3 kg / 86.6 lbs |
| Gross weight: | 43.7 kg / 96.3 lbs |
| Gloss weight. | 43.7 Kg / 70.3 IDs |