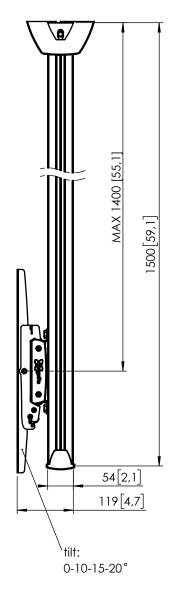

## Product data sheet CD 1564 Flat ceiling

Dimensions in mm [inch]

Note : This document and specifications herein are confidential and the exclusive property of Vogel's Products b.v. Neither this design nor any information contained in this drawing may be reproduced or disclosed to others without written consent of Vogel's Products b.v. The design and information will not be reproduced, copied or used, either in part or in its entirety, as the basis for the manufacture or sale of items without written permission. Warning: "Bease study all instructions and illustrations carefully before installation. Information in this document is subject to change without further notice.