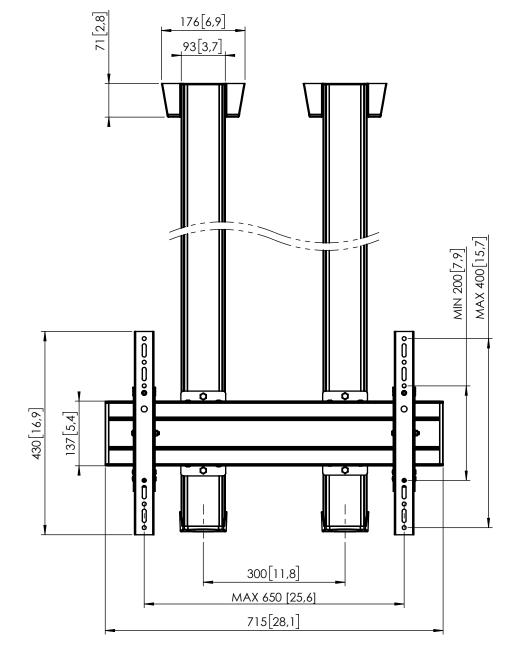

## Product data sheet CD 1564 Flat ceiling

Dimensions in mm [inch]

Note : This document and specifications herein are confidential and the exclusive property of Vogel's Products b.v. Neither this design nor any information contained in this drawing may be reproduced or disclosed to others without written consent of Vogel's Products b.v. The design and information will not be reproduced, copied or used, either in part or in its entirety, as the basis for the manufacture or sale of items without written permission. Warning: "Bease study all instructions and illustrations carefully before installation. Information in this document is subject to change without further notice.