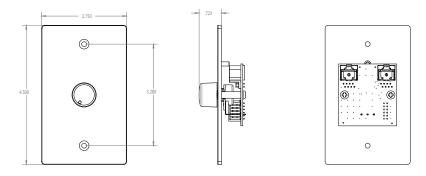

Dimensions:

Figure A: CSR-V Dimensions (EU Version)

Figure B: CSR-2SV/CSR-3SV Dimensions (EU Version)

Figure C: CSR-V Dimensions (US Version)

Figure D: CSR-2SV/CSR-3SV Dimensions (US Version)

Page 2 of 2