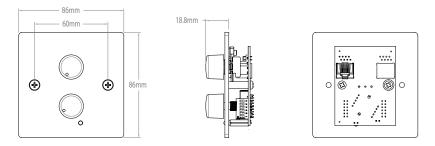

Dimensions:

Figure A: CSR-V Dimensions (EU Version)

Figure B: CSR-2SV/CSR-3SV Dimensions (EU Version)

Figure C: CSR-V Dimensions (US Version)

Figure D: CSR-2SV/CSR-3SV Dimensions (US Version)

Page 2 of 2