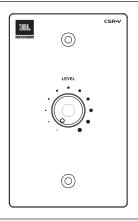

## OVERVIEW:

The CSR series of controllers allow the CSM series of mixers to be controlled remotely. The CSR series consists of three models: the CSR-V, the CSR-2SV, and the CSR-3SV. The CSR-V allows volume control. The CSR-2SV allows volume control and source selection between two (2) sources. The CSR-3SV allows volume control and source selection between three (3) sources. The following table summarizes this functionality.

Equipped with RJ-45 connectors, the CSR controllers connect to a CSM mixer via Cat 5 cable, over a maximum distance of 1000 feet (305 meters). The CSM-21 allows connection of one (1) CSR controller, and the CSM-32 allows connection of up to two (2) CSR controllers.