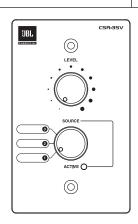

## OVERVIEW:

The CSR series of controllers allow the CSM series of mixers to be controlled remotely. The CSR series consists of three models: the CSR-V, the CSR-2SV, and the CSR-3SV. The CSR-V allows volume control. The CSR-2SV allows volume control and source selection between two (2) sources. The CSR-3SV allows volume control and source selection between three (3) sources. The following table summarizes this functionality.

<sup>\*</sup>when using two input sources

All CSR controllers are available in white or black, and in single-gang EU or single-gang US form factor.

The CSR-2SV and CSR-3SV each contain a green LED. This LED illuminates when the CSR controller is the active source selector for the zone (i.e. when the Source Select knob on the CSM mixer is set to the "REMOTE" position). If desired, this LED can be disabled for inconspicuous operation.