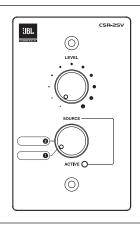

## OVERVIEW:

The CSR series of controllers allow the CSM series of mixers to be controlled remotely. The CSR series consists of three models: the CSR-V, the CSR-2SV, and the CSR-3SV. The CSR-V allows volume control. The CSR-2SV allows volume control and source selection between two (2) sources. The CSR-3SV allows volume control and source selection between three (3) sources. The following table summarizes this functionality.

<sup>\*</sup>when using two input sources

All CSR controllers are available in white or black, and in single-gang EU or single-gang US form factor.

The CSR-2SV and CSR-3SV each contain a green LED. This LED illuminates when the CSR controller is the active source selector for the zone (i.e. when the Source Select knob on the CSM mixer is set to the "REMOTE" position). If desired, this LED can be disabled for inconspicuous operation.