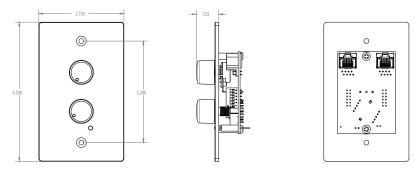

Dimensions:

Figure A: CSR-V Dimensions (EU Version)

Figure B: CSR-2SV/CSR-3SV Dimensions (EU Version)

Figure C: CSR-V Dimensions (US Version)

Figure D: CSR-2SV/CSR-3SV Dimensions (US Version)

Page 2 of 2