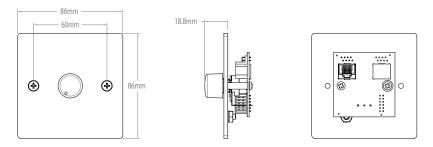

Dimensions:

Figure A: CSR-V Dimensions (EU Version)

Figure B: CSR-2SV/CSR-3SV Dimensions (EU Version)

Figure C: CSR-V Dimensions (US Version)

Figure D: CSR-2SV/CSR-3SV Dimensions (US Version)

Page 2 of 2