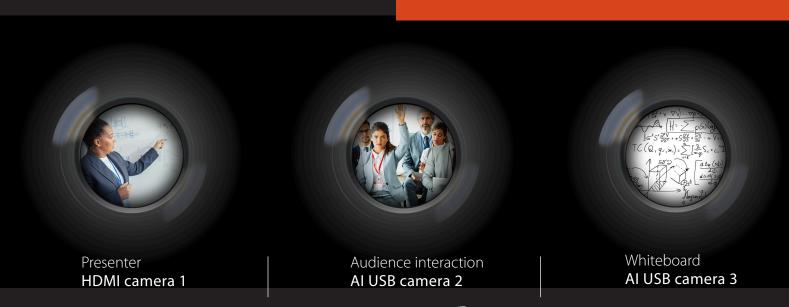

# **ACHIEVE MEETING EQUITY**

& STELLAR EXPERIENCES EVERY TIME

Introducing INOGENI's CAM230: The most cost-effective, versatile, and easy-to-use USB & HDMI multi-camera switcher that improves equity in virtual meetings.

- 2 x USBs and 1x HDMI video sources for fast and seamless video camera switching in a single video flow
- Change camera and video configurations without interrupting the presentation
- Ideal for remote education, collaborative meetings, webinars, and live streaming
- > View the product web page
- > <u>Technical specifications</u> More details coming soon

# Enjoy a smooth multi-camera experience

with the ultimate solution for seamlessly switching between 2 USB and 1 HDMl cameras.

Supports videobars, USB cameras, and bidirectional audio  $\,$ 

Ensure a dynamic presentation with effortless camera switching