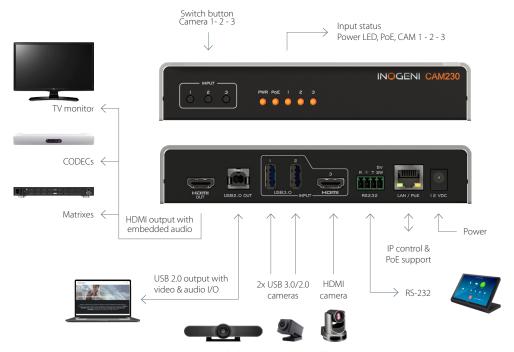

## INPUT (3 video sources):

- 2 x USBs (3.0/2.0 or MJPEG)
- 1 x HDMI (1080p60)

#### OUTPUT switch into a single interface:

- HDMI 2.0 output with audio for CODECs, matrixes and monitors
- USB 2.0 MJPEG 1080p30 for laptops, PC rooms or CODECs

#### **SWITCHING CONTROL:**

- RS-232 and IP control
- Easy push button

### SUPPORT:

- Bidirectional audio for videobars, such as Cisco, Poly, Logitech and Bose
- PoE LAN
- · Multiple mounting options
- Visual LED status
- Designed and manufactured in Canada
- TAA-compliant