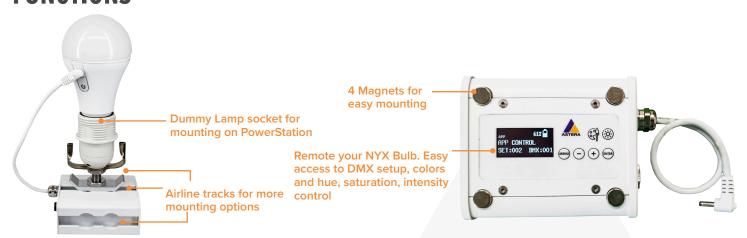

# DATASHEET POWER STATION

Compatible with: FP5 NYX Bulb

Increases the possibilities of the NYX Bulb:

- Powers the bulb via integrated DC cable
- Acts as remote display to program the bulb
- Bulb can be attached to PowerStation via dummy lamp socket
- Helps to mount attached bulb via the integrated magnets or via mounting accessories which can be connected to the PowerStation's Airline Track at side or bottom

# **FUNCTIONS**