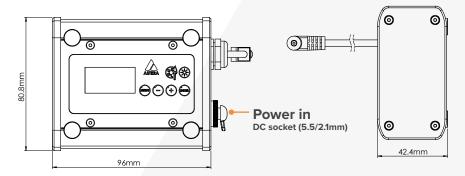

# **SPECIFICATIONS**

| Order Codes             | FP5-PS                             |
|-------------------------|------------------------------------|
| Power IN                | 24-48V                             |
| Power OUT               | 15V 0.7A                           |
| Battery                 | 3350mAh/10.8V*                     |
| Charging time (nominal) | 5h                                 |
| Dimensions (mm / inch)  | 96 x 80.8 x 42.4 / 3.8 x 3.2 x 1.7 |
| Weight (kg/lbs)         | 0.4 / 0.89                         |

### **DRAWINGS**

AX1-CHR

FP5-PS-CHRCSE

FP5-PSH