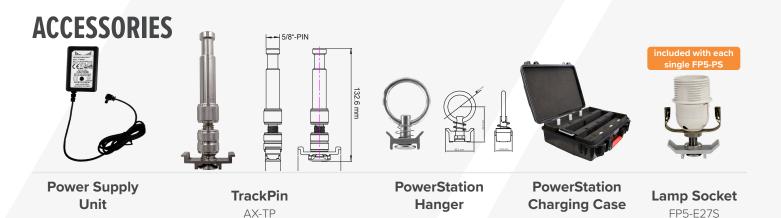

hed bulb via the integrated magnets or via mounting accessories which can be connected to the PowerStation's Airline Track at side or bottom

# **SPECIFICATIONS**

| Order Codes             | FP5-PS                             |
|-------------------------|------------------------------------|
| Power IN                | 24-48V                             |
| Power OUT               | 15V 0.7A                           |
| Battery                 | 3350mAh/10.8V*                     |
| Charging time (nominal) | 5h                                 |
| Dimensions (mm / inch)  | 96 x 80.8 x 42.4 / 3.8 x 3.2 x 1.7 |
| Weight (kg/lbs)         | 0.4 / 0.89                         |

<sup>\*</sup>equivalent to a high quality power bank with 10.000mAh

### **DRAWINGS**

AX1-CHR





FP5-PS-CHRCSE



FP5-PSH

# **FUNCTIONS**



# **SET**