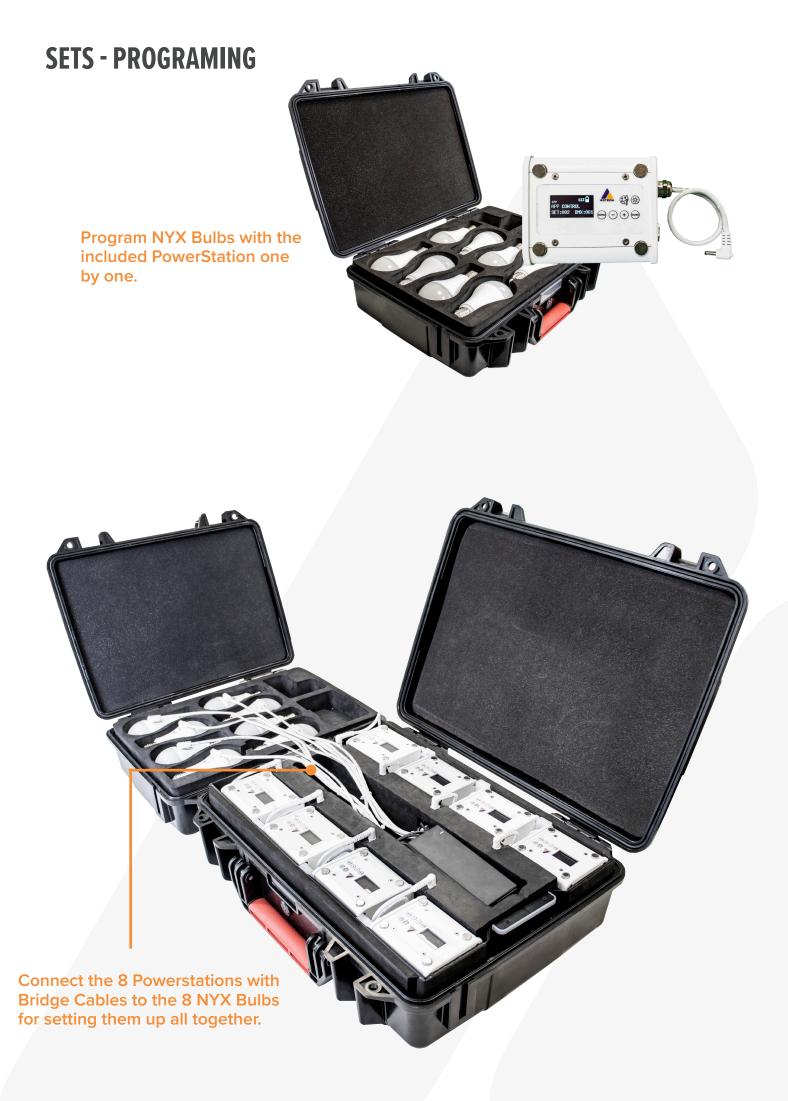

mounting accessories which can be connected to the PowerStation's Airline Track at side or bottom

# **SPECIFICATIONS**

| Order Codes             | FP5-PS                             |
|-------------------------|------------------------------------|
| Power IN                | 24-48V                             |
| Power OUT               | 15V 0.7A                           |
| Battery                 | 3350mAh/10.8V*                     |
| Charging time (nominal) | 5h                                 |
| Dimensions (mm / inch)  | 96 x 80.8 x 42.4 / 3.8 x 3.2 x 1.7 |
| Weight (kg/lbs)         | 0.4 / 0.89                         |

<sup>\*</sup>equivalent to a high quality power bank with 10.000mAh

### **DRAWINGS**

AX1-CHR





FP5-PS-CHRCSE



FP5-PSH

# **FUNCTIONS**



# **SET**