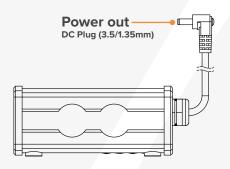

# **SPECIFICATIONS**

| Order Codes             | FP5-PS                             |
|-------------------------|------------------------------------|
| Power IN                | 24-48V                             |
| Power OUT               | 15V 0.7A                           |
| Battery                 | 3350mAh/10.8V*                     |
| Charging time (nominal) | 5h                                 |
| Dimensions (mm / inch)  | 96 x 80.8 x 42.4 / 3.8 x 3.2 x 1.7 |
| Weight (kg/lbs)         | 0.4 / 0.89                         |