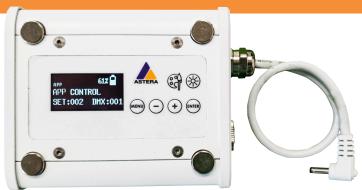

# DATASHEET POWER STATION

Compatible with: FP5 NYX Bulb

Increases the possibilities of the NYX Bulb:

- Powers the bulb via integrated DC cable
- Acts as remote display to program the bulb
- Bulb can be attached to PowerStation via dummy lamp socket
- Helps to mount attached bulb via the integrated magnets or via mounting accessories which can be connected to the PowerStation's Airline Track at side or bottom

# **SET**