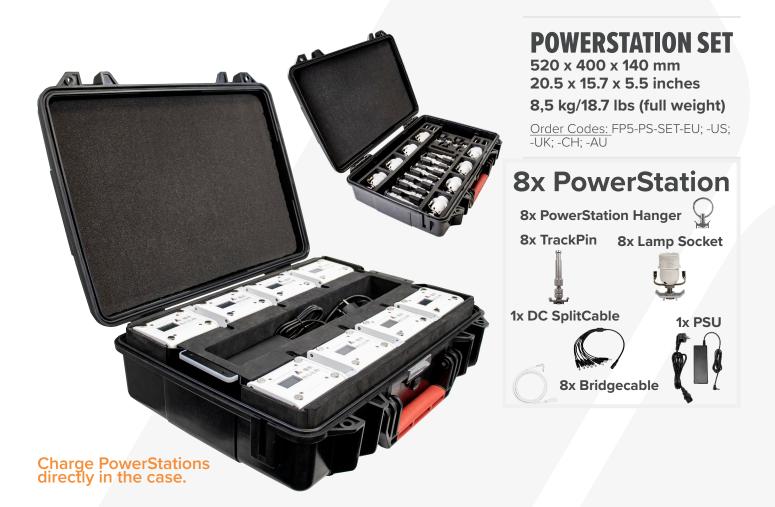

a mounting accessories which can be connected to the PowerStation's Airline Track at side or bottom

# **SPECIFICATIONS**

| Order Codes             | FP5-PS                             |
|-------------------------|------------------------------------|
| Power IN                | 24-48V                             |
| Power OUT               | 15V 0.7A                           |
| Battery                 | 3350mAh/10.8V*                     |
| Charging time (nominal) | 5h                                 |
| Dimensions (mm / inch)  | 96 x 80.8 x 42.4 / 3.8 x 3.2 x 1.7 |
| Weight (kg/lbs)         | 0.4 / 0.89                         |

<sup>\*</sup>equivalent to a high quality power bank with 10.000mAh

### **DRAWINGS**

AX1-CHR





FP5-PS-CHRCSE



FP5-PSH

# **FUNCTIONS**



# **SET**