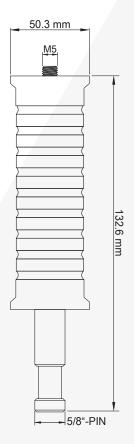

# DATASHEET HELIOS HANDLE

Compatible with: FP2 Helios Tube



The HeliosHandle can be screwed onto the Helios Tube so that it can be held and aimed at people or objects when filming.

It also has a BabyPin attached so that it can be mounted.

Note: It is designed only for Helios Tube (FP2), for longer tubes the leverage could be too high for the integrated

## **SPECIFICATIONS**

| Order Codes          | FP2-HND                   |
|----------------------|---------------------------|
| Dimensions (mm/inch) | Ø42.5 x 175 / Ø1.67 x 6.9 |
| Weight (kg/lbs)      | 0.35 / 0.77               |
| Material             | Stainless steel + ABS     |

#### **DRAWINGS**



## **USE CASES**