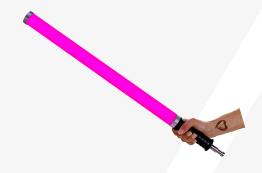

# DATASHEET HELIOS HANDLE

Compatible with: FP2 Helios Tube



The HeliosHandle can be screwed onto the Helios Tube so that it can be held and aimed at people or objects when filming.

It also has a BabyPin attached so that it can be mounted.

Note: It is designed only for Helios Tube (FP2), for longer tubes the leverage could be too high for the integrated

## **SPECIFICATIONS**

| Order Codes          | FP2-HND                   |
|----------------------|---------------------------|
| Dimensions (mm/inch) | Ø42.5 x 175 / Ø1.67 x 6.9 |
| Weight (kg/lbs)      | 0.35 / 0.77               |
| Material             | Stainless steel + ABS     |

#### **DRAWINGS**



## **USE CASES**