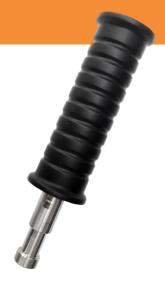

# DATASHEET HELIOS HANDLE

Compatible with: FP2 Helios Tube

The HeliosHandle can be screwed onto the Helios Tube so that it can be held and aimed at people or objects when filming.

It also has a BabyPin attached so that it can be mounted.

## **SPECIFICATIONS**

| Order Codes          | FP2-HND                   |
|----------------------|---------------------------|
| Dimensions (mm/inch) | Ø42.5 x 175 / Ø1.67 x 6.9 |
| Weight (kg/lbs)      | 0.35 / 0.77               |
| Material             | Stainless steel + ABS     |